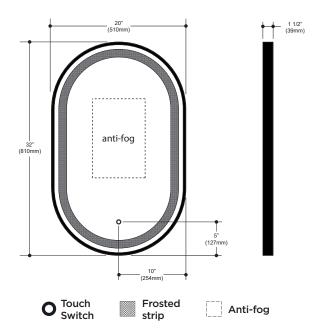

## Illuminated LED oblong mirror with frosted strip, black frame and touch-switchfor color temperature control

| FEATURES                             |                                          |
|--------------------------------------|------------------------------------------|
| Model #                              | MR1946-570-001                           |
| Packaging<br>mm (in)                 | 920 x 625 x 108<br>(36.25 x 24.5 x 4.25) |
| Mirror thickness                     | 4 mm                                     |
| Weight kg (lb)                       | 7.9 (17.4)                               |
| Certification                        | $_{\rm c}$ UL $_{\rm us}$                |
| Anti-fog system                      | Included                                 |
| Magnifying mirror (3X)               | Not available                            |
| Reversible                           | Yes                                      |
| Total thickness                      | 39 mm (1 1/2")                           |
| Automatically opens with wall switch | Yes                                      |
| Frame                                | Black                                    |

| LIGHTING                                                     |                        |
|--------------------------------------------------------------|------------------------|
| Power (watt)                                                 | 29.8 W                 |
| Input (volt)                                                 | 120 V                  |
| Lumens                                                       | 1475 lm                |
| Color temperature controlled by maintaining the touch-switch | from 3000k to<br>6000k |
| Frequency                                                    | 60 Hz                  |
| Color Rendering Index (CRI)                                  | 90+                    |