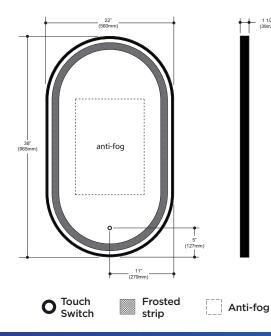

## Illuminated LED oblong mirror with frosted strip, black frame and touch-switchfor color temperature control

| FEATURES                             |                                           |
|--------------------------------------|-------------------------------------------|
| Model #                              | MR1947-570-001                            |
| Packaging<br>mm (in)                 | 1075 x 675 x 108<br>(42.38 x 26.5 x 4.25) |
| Mirror thickness                     | 4 mm                                      |
| Weight kg (lb)                       | 10 (22)                                   |
| Certification                        | <sub>c</sub> UL <sub>us</sub>             |
| Anti-fog system                      | Included                                  |
| Magnifying mirror (3X)               | Not available                             |
| Reversible                           | Yes                                       |
| Total thickness                      | 39 mm (1 1/2")                            |
| Automatically opens with wall switch | Yes                                       |
| Frame                                | Black                                     |

| LIGHTING                                                     |                        |
|--------------------------------------------------------------|------------------------|
| Power (watt)                                                 | 46 W                   |
| Input (volt)                                                 | 120 V                  |
| Lumens                                                       | 1788 lm                |
| Color temperature controlled by maintaining the touch-switch | from 3000k to<br>6000k |
| Frequency                                                    | 60 Hz                  |
| Color Rendering Index (CRI)                                  | 90+                    |