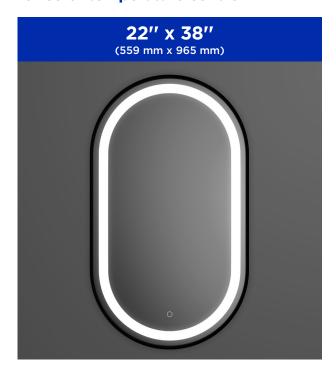

## Illuminated LED oblong mirror with frosted strip, black frame and touch-switchfor color temperature control

| FEATURES                             |                                           |
|--------------------------------------|-------------------------------------------|
| Model #                              | MR1947-570-001                            |
| Packaging<br>mm (in)                 | 1075 x 675 x 108<br>(42.38 x 26.5 x 4.25) |
| Mirror thickness                     | 4 mm                                      |
| Weight kg (lb)                       | 10 (22)                                   |
| Certification                        | <sub>c</sub> UL <sub>us</sub>             |
| Anti-fog system                      | Included                                  |
| Magnifying mirror (3X)               | Not available                             |
| Reversible                           | Yes                                       |
| Total thickness                      | 39 mm (1 1/2")                            |
| Automatically opens with wall switch | Yes                                       |
| Frame                                | Black                                     |