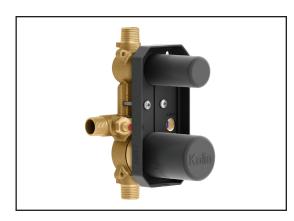

# 104845-NPT

1/2" pressure balance valve with 2-way diverter and test cap - without cartridge - NPT

**SPECIFICATIONS** 

### **Features**

- Solid brass construction
- Two male water inlets 1/2 NPT threaded or welded
- Two male water outlets 1/2 NPT threaded or welded
- Total adjustment of 25 mm (1")
- · Integrated service stops with check valve
- 2-way gradual diverter
- Support for better stability during installation included
- Equipped with a test-cap