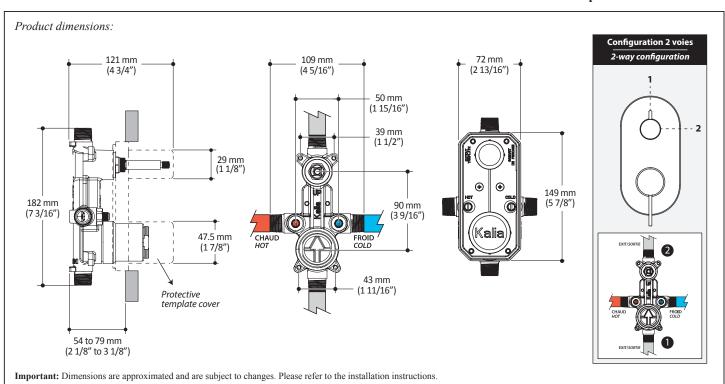

# 104845-NPT

1/2" pressure balance valve with 2-way diverter and test cap - without cartridge - NPT

**SPECIFICATIONS** 

### **Features**

- Solid brass construction
- Two male water inlets 1/2 NPT threaded or welded
- Two male water outlets 1/2 NPT threaded or welded
- Total adjustment of 25 mm (1")
- · Integrated service stops with check valve
- 2-way gradual diverter
- Support for better stability during installation included
- Equipped with a test-cap