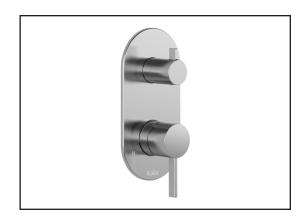

104849

Round decorative trim for ½" pressure balance valve with volume control and 2-way diverter – cartridge included

# **Features**

- Solid brass construction
- Total adjustment of 25 mm (1")
- Pressure balance with volume control ceramic cartridge
- 2-way gradual diverter

## **Colors (Finishes)**

Chrome: 104849-110Matte black: 104849-160