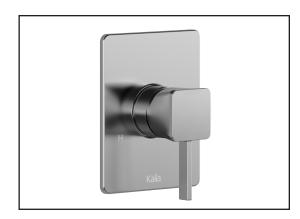

104850

Square decorative trim for ½" pressure balance valve with volume control – cartridge included

#### **Features**

- · Solid brass construction
- Total adjustment of 25 mm (1")
- Pressure balance with volume control ceramic cartridge

## **Colors (Finishes)**

Chrome: 104850-110Matte black: 104850-160