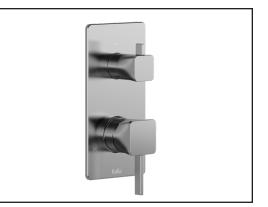

# 104851

**SOBRIO**<sup>TM</sup>

Square decorative trim for 1/2" pressure balance valve with volume control and 2-way diverter – cartridge included

#### Features

- Solid brass construction
- Total adjustment of 25 mm (1")
- Pressure balance with volume control ceramic cartridge
- 2-way gradual diverter

## **Colors (Finishes)**

- Chrome: 104851-110
- Matte black: 104851-160