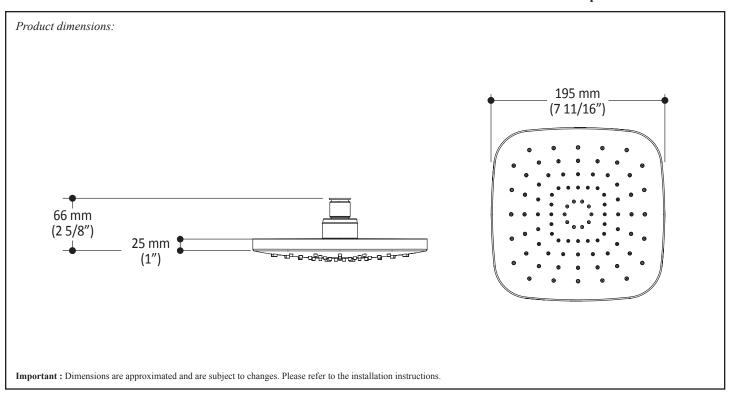

#### **Features**

- Female water inlet G1/2
- Diameter: 195 mm (7 11/16")
- Soft tips for easy cleaning of limescale
- · Adjustable orientation swivel