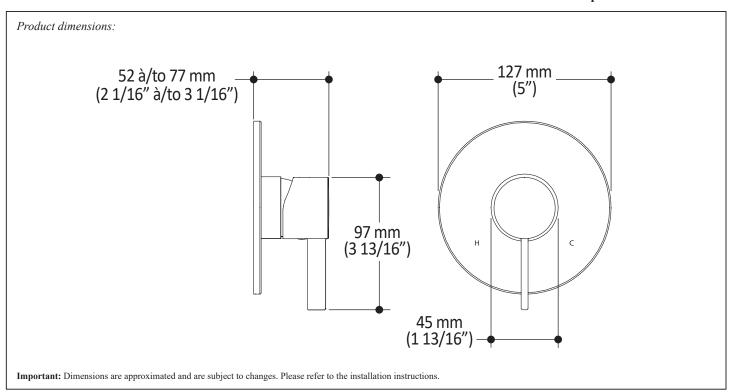

me control – cartridge included

## **SPECIFICATIONS**

## **Features**

- Solid brass construction
- Total adjustment of 25 mm (1")
- Pressure balance thermostatic with volume control ceramic cartridge (Type T/P)
- Adapted to residences for senoirs
- Safe valve with temperature limit at 43°C

## **Colors (Finishes)**

Chrome: 105825-110Matte black: 105825-160

#### Certifications

The specified model meets or exceeds the following standards;



CSA B125.1 ASME A112.18:



#### **Installation Notes**

This product must be installed following the installation instructions provided.

### WARRANTY

Kalia Inc. guarantees all aspects of its products to be free of defects in material and workmanship for normal residential use. Refer to the warranty included with the Kalia products for details.





1355, 2<sup>nd</sup> Street, Industrial Park Sainte-Marie (Québec) Canada G6E 1G9 T 418-387-9090 1-877-GO-KALIA (1-87- 465-2542) F 418 387-9089 kaliaspec.com