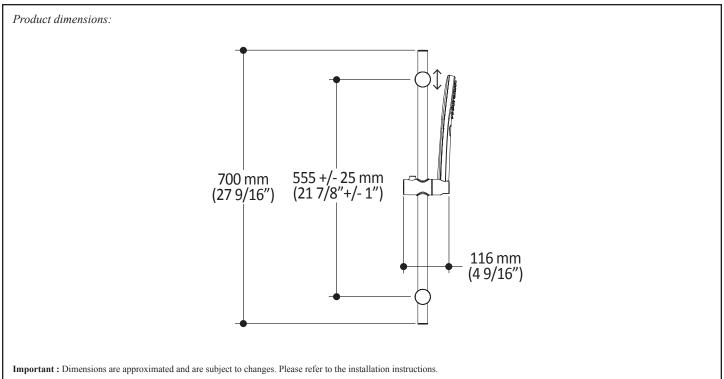

#### Wallbar (105011-XXX):

- Total height of 700 mm (27 9/16")
- Easy to use sliding system
- Adjustable top bracket for easy installation
- Locking system