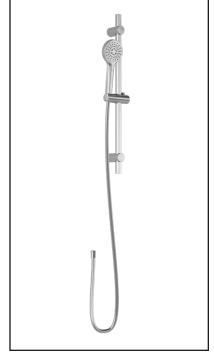

# **BF1760**

# 2-jet Handshower, Wallbar and 60" Metal Hose Assembly

#### 2-jet handshower (105010-XXX):

- Diameter of 100 mm (4")
- Soft tips for easy cleaning of limescale
- Male water inlet G1/2
- 2 direct functions and 1 shared function

#### Wallbar (105011-XXX):

- Total height of 700 mm (27 9/16")
- Easy to use sliding system
- Adjustable top bracket for easy installation
- Locking system

#### 60" flexible metal hose (105007-XXX):

- 1/2 female connection
- Integrated check valve

**Colors (Finishes)** 

Chrome: BF1760-110 Matte black: BF1760-160