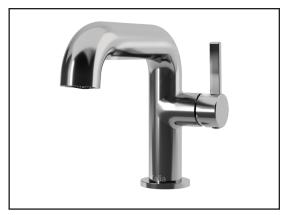

# BF1761 Single Hole Lavatory Faucet with Push Drain

#### Features

- Solid brass construction
- Aerated, hidden and adjustable stream (20°)
- Single hole installation
- Ceramic disc valve cartridge
- Lead Free: Low lead product (less than 0.25%)
- With push drain and overflow (AC1327)

#### **Colors (Finishes)**

- Chrome: BF1761-110
- Matte black: BF1761-160