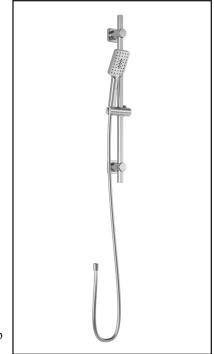

### 2-jet handshower (104289-XXX):

- Male water inlet G1/2
- Dimension: 80 mm (3 1/8") x 110 (4 3/8")
- 2 direct functions and 1 shared function
- Soft tips for easy cleaning of limescale

### *Wallbar* (105136-XXX):

- Total height of 700 mm (27 9/16")
- Easy to use sliding system
- Adjustable top bracket for easy installation
- Locking system

- 1/2 female connection
- Integrated check valve

### 60" flexible metal hose (105007-XXX):