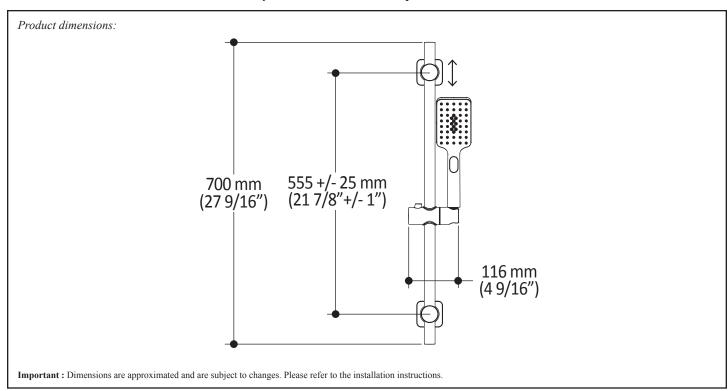

### *Wallbar* (105136-XXX):

- Total height of 700 mm (27 9/16")
- Easy to use sliding system
- Adjustable top bracket for easy installation
- Locking system

- 1/2 female connection
- Integrated check valve