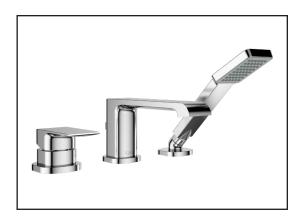

## BF1815

Pressure balance 3-piece deckmount tub filler with handshower with cartridge - without Rough-In

## **Features**

- Solid brass construction
- Integral check valves
- Flexible 60" hose
- Laminar and hidden stream
- Integrated Diverter
- Pressure balance cartridge with ceramic disc

## **Colors (Finishes)**

Chrome: BF1815-110Matte black: BF1815-160