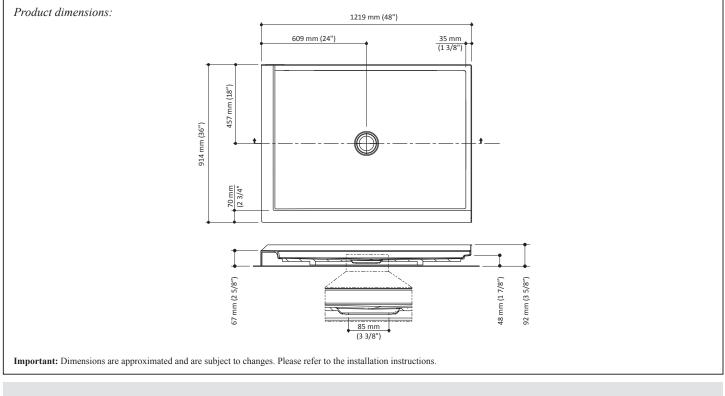

### **SPECIFICATIONS**

#### Features

- · Rectangular shower base for corner installation
- · Anti-leak design with threshold designed to eliminate water infiltrations
- Fiberglass reinforced acrylic
- Sturdy construction with steel reinforcement for strength and stability
  Support bars installed under the base for greater stability and ease of adjustment
- 1219 mm x 914 mm (48" x 36")
- Ultra-thin 67 mm (2" 5/8) threshold
- Central drain
- Integrated tiling flanges on 2 walls (right)