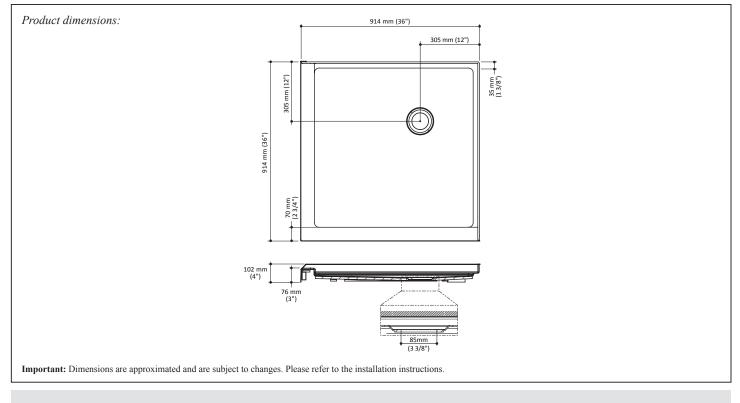

# BW1453

36" x 36" x 2" 5/8 Square Acrylic Shower Base

#### Features

- Square shower base for corner installation
- · Anti-leak designwith threshold designed to eliminate water infiltrations
- Fiberglass reinforced acrylic
- Sturdy construction with steel reinforcement for strength and stability
  Support bars installed under the base for greater stability and ease of adjustment
- 914 mm x 914 mm (36" x 36")
- Ultra-thin 67 mm (2" 5/8) threshold
- Corner drain
- Drain cover not included
- Integrated tiling flanges on 2 walls