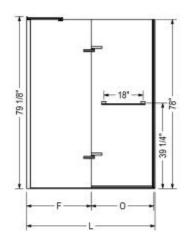

### **Model number:**

139586

Dimensions: 78"

Installation:

Material:

STANDARD

| Code   | Description                     | L                 | F       | 0                 |
|--------|---------------------------------|-------------------|---------|-------------------|
| 139584 | Capella 78" x 32 1/2" - 35 1/2" | 32 1/2" - 35 1/2" | 5 3/8"  | 23 3/4" - 26 3/4" |
| 139586 | Capella 78" x 44" - 47"         | 44" - 47"         | 16 7/8° | 23 3/4" - 26 3/4" |
| 139587 | Capella 78" x 56" - 59"         | 56" - 59"         | 28.7/8" | 23 3/4" - 26 3/4" |

<sup>-</sup> Wall adjustment = 3/4\*

**Dimensions** 

78 ln. (1981 mm)

**Glass Thickness** 

5/16 in.

Weight

123 lbs - 55.91 kg

**Frame Type** 

Frameless

**Door Adjustment** 

Frameless

**Minimum Door Access** 

23.75"

**Maximum Door Access** 

26.75"

All dimensions are approximate. Structure measurements must be verified against the unit to ensure proper fit.