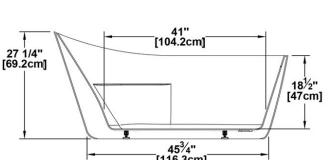

# **TECHNICAL SPECIFICATIONS - BATH**

Romy 59 Series: Authentik Signature

Nominal dimensions: 59" x 31" x 27" [149.9 cm x 78.7 cm x 68.6 cm]

Seats: Product code: RO59 Draft revision: 2024012910264

Lumbar support: Arm rests: no yes Low-profile available :

# **Draft and specs** 59" [149.9cm] 30 3/4" [78.1cm] 22<sup>1</sup>/<sub>2</sub>" [57.2cm] [Ø5.1cm] 1 3/16" [5.6cm] [3cm] 103/4" [27.3cm]

Characteristics: One-piece freestanding bath

All measures have a precision of ± 1/4" (0,63cm) If a measure is present on one side only, part is symmetrical

\*internal dimensions taken at 4" (10cm) from bath bottom