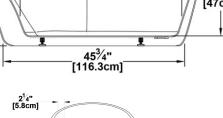

# **Draft and specs** 59" [149.9cm] 30 3/4" [78.1cm] 22<sup>1</sup>/<sub>2</sub>" [57.2cm] [Ø5.1cm] 1 3/16" [5.6cm] [3cm] 103/4" [27.3cm]

Characteristics: One-piece freestanding bath

All measures have a precision of ± 1/4" (0,63cm) If a measure is present on one side only, part is symmetrical

\*internal dimensions taken at 4" (10cm) from bath bottom