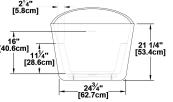

# **Draft and specs** 59" [149.9cm] 30 3/4" [78.1cm] 22<sup>1</sup>/<sub>2</sub>" [57.2cm] [Ø5.1cm] 1 3/16" [5.6cm] [3cm] 103/4" [27.3cm]

Characteristics: One-piece freestanding bath

All measures have a precision of ± 1/4" (0,63cm) If a measure is present on one side only, part is symmetrical

\*internal dimensions taken at 4" (10cm) from bath bottom