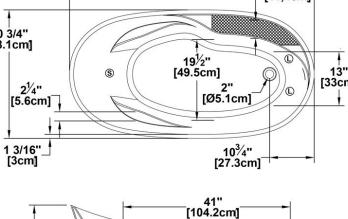

## Romy 59 with faucet deck type A

59" x 31" x 27" [149.9 cm x 78.7 cm x 68.6 cm] Nominal dimensions:

Seats: Product code: RO59DMFA Draft revision: 2024012910275

Lumbar support: Arm rests: yes Low-profile available : no

# **Specifications**

Capacity: 46 IMP Gal. / 59.9 US Gal. / 209.1 liters
AeroMassage<sup>TM</sup>: 40 Easy Clean<sup>TM</sup> air jets
Super AeroMassage<sup>TM</sup>: unavailable

Series: Authentik Signature

### Additional(s) note(s)

The overflow is factory installed, the drain is included but not installed. When ordered with AeroMassage, blower must be remote mounted.

Legend

S Blower

(L) Chromatherapy light

http://www.oceania-attitude.com

info@bainsoceania.com

Grab bar

Web:

Email:

(c)Keypad

Recommended faucets drilling location'

Deck cut-out line - -

\*It is possible to install the faucets elsewhere on the product. The installer must verify that there are no piping or wires before drilling.