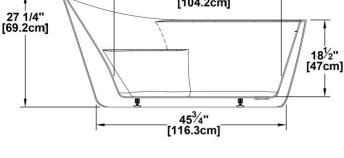

## Romy 59 with faucet deck type A

59" x 31" x 27" [149.9 cm x 78.7 cm x 68.6 cm] Nominal dimensions:

Seats: Product code: RO59DMFA Draft revision: 2024012910275

Lumbar support: Arm rests: yes Low-profile available : no

#### Remarks

All measures have a precision of ± 1/4" (0,63cm) If a measure is present on one side only, part is symmetrical \*internal dimensions taken at 4" (10cm) from bath bottom capacity is measured by filling the bath to 1-1/2" under the overflow