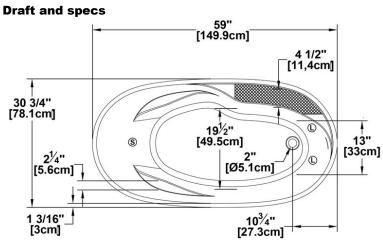

## Romy 59 with faucet deck type A

59" x 31" x 27" [149.9 cm x 78.7 cm x 68.6 cm] Nominal dimensions:

Seats: Product code: RO59DMFA Draft revision: 2024012910275

Lumbar support: Arm rests: yes Low-profile available : no

# **Specifications**

Capacity: 46 IMP Gal. / 59.9 US Gal. / 209.1 liters
AeroMassage<sup>TM</sup>: 40 Easy Clean<sup>TM</sup> air jets
Super AeroMassage<sup>TM</sup>: unavailable

Series: Authentik Signature

### Additional(s) note(s)

The overflow is factory installed, the drain is included but not installed. When ordered with AeroMassage, blower must be remote mounted.

Legend

S Blower

(L) Chromatherapy light

http://www.oceania-attitude.com

info@bainsoceania.com

Grab bar

Web:

Email:

(c)Keypad

Recommended faucets drilling location'

Deck cut-out line - -

\*It is possible to install the faucets elsewhere on the product. The installer must verify that there are no piping or wires before drilling.