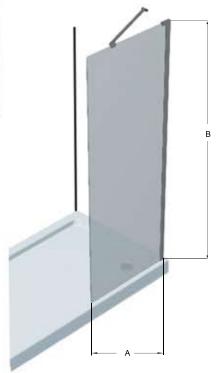

## FIXED SHOWER SCREEN

| Code | A (min)            | A (max)            | В                   |
|------|--------------------|--------------------|---------------------|
| R32  | 29 7/8"            | 30 3/8"            | 78 <sup>3/4"</sup>  |
| R34  | 31 3/4"            | 32 3/8"            | 78 <sup>3/4</sup> " |
| R36  | 33 7/8"            | 34 <sup>3/8"</sup> | 78 <sup>3/4"</sup>  |
| R42  | 39 <sup>3/4"</sup> | 40 3/8"            | 78 <sup>3/4"</sup>  |
| R48  | 45 <sup>7/8"</sup> | 46 <sup>3/8"</sup> | 78 <sup>3/4</sup> " |