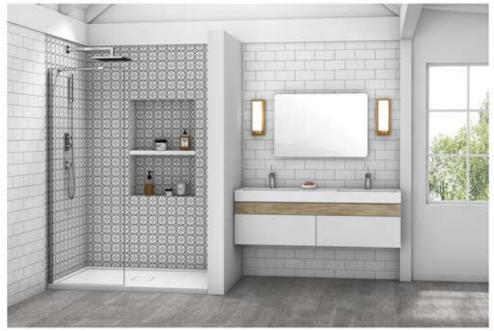

## **FEATURES**:

- 8mm tempered glass with the easy clean Oceania clear View™ treatment.
- Chrome finish.
- Fast and easy right or left hand installation.
- Can be combined for a corner shower configuration.
- 10-year limited warranty.