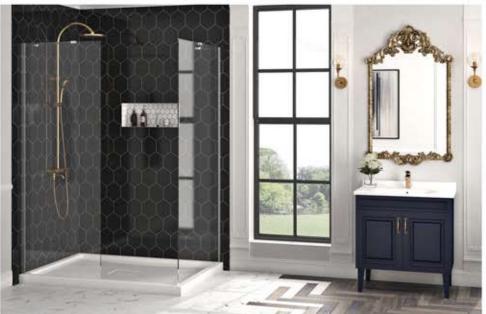

## **FEATURES**:

- 8mm tempered glass with the easy clean Oceania clear View™ treatment.
- Chrome finish.
- Fast and easy right or left hand installation.
- Can be combined for a corner shower configuration.
- 10-year limited warranty.