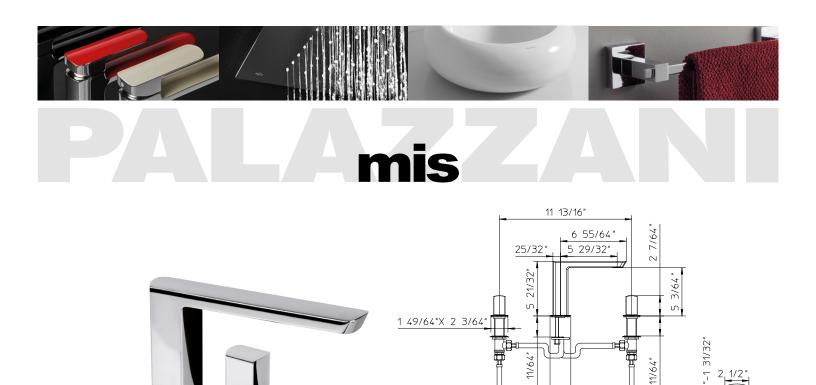

#### **Technical information**

- All product dimensions are nominal
- Handle clearance 1-31/32" (50mm)
- Faucet flow rate: 1.2 gpm
- Pressure 60 psi

### Note

 $\sim$ 

МΑХ

2 11/64"X 1 49/64"

G9/16

- Install this product according to the installation guide.
- Final measurements confirm with product.
- Palazzani reserves the right to make revisions without notice to product specifications.