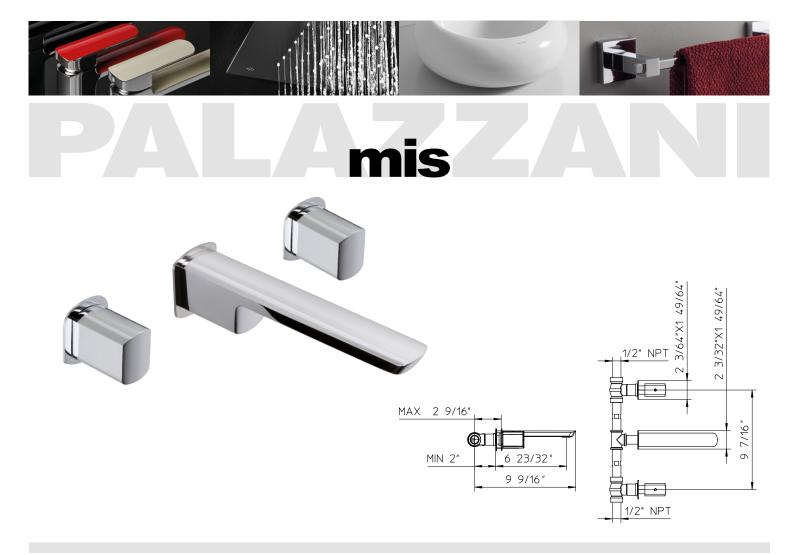

## Features

- 3 holes bathroom sink faucet wall mounted, two handles and spout.
- Temperature memory allows faucet to be turned on and off at any temperature setting.
- Without pop-up drain with 1-1/4" tailpiece.
- Ceramic disc valves longevity standards for a lifetime of durable performance.
- Valve body cast brass

## **Technical information**

- All product dimensions are nominal
- Handle clearance 1-31/32" (50mm)
- Faucet flow rate: 1.2 gpm
- Pressure 60 psi