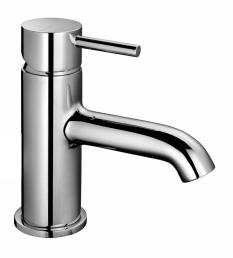

## Features

- Single lever handle volume and temperature control.
- Temperature memory allows faucet to be turned on and off at any temperature setting.
- Without pop-up drain with 1-1/4" tailpiece.
- Ceramic disc valves longevity standards for a lifetime of durable performance.
- Valve body cast brass.

## Material

- · Solid brass.
- Finishes resist corrosion and tarnish.

# Available color finishes

- 10 chrome
- 34 matt copper
- · 36 brushed dark nickel
- · 38 matt black
- · 43 matt white
- · 49 brushed steel finish
- 68 polish nickel