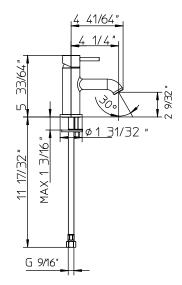

## **Technical information**

- All product dimensions are nominal
- Handle clearance 2-23/64" (60mm)
- Faucet flow rate: 1.2 gpm
- Pressure 60 psi