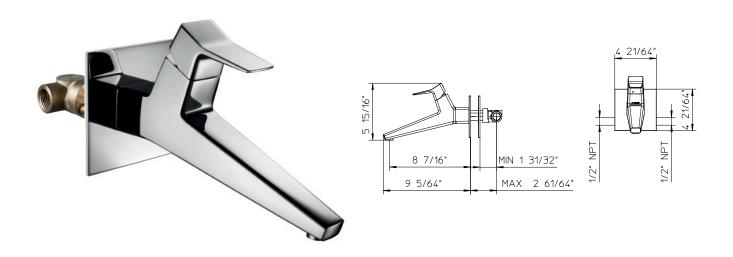

# **Technical information**

- · All product dimensions are nominal
- Faucet flow rate: 1.2 gpm
- Pressure 60 psi

#### Note

- Install this product according to the installation guide.
- Final measurements confirm with product
- Palazzani reserves the right to make revisions without notice to product specifications.