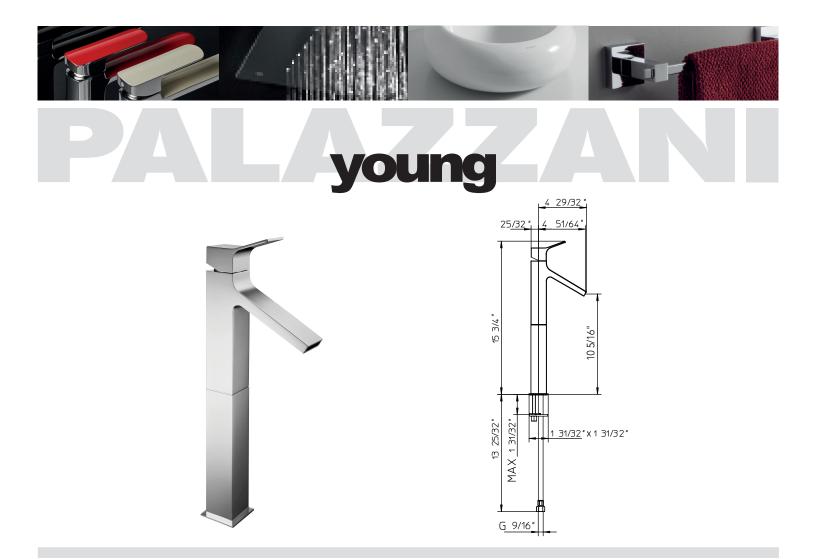

## **Technical information**

- All product dimensions are nominal
- Handle clearance 2-23/64" (60mm)
- Faucet flow rate: 1.2 gpm
- Pressure 60 psi