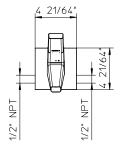

# **Technical information**

- · All product dimensions are nominal
- Faucet flow rate: 1.2 gpm
- Pressure 60 psi

### Note

- Install this product according to the installation guide.
- Final measurements confirm with product
- Palazzani reserves the right to make revisions without notice to product specifications.