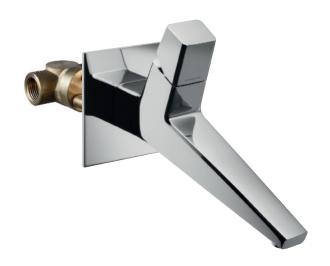

# PAL-ClickZANII

code **373081-10** 

# **Features**

- Single lever handle volume and temperature control wall mounted.
- Temperature memory allows faucet to be turned on and off at any temperature setting.
- Ceramic disc valves longevity standards for a lifetime of durable performance.
- Valve body cast brass

### **Material**

- · Solid brass.
- · Finishes resist corrosion and tarnish.

## Available color finishes

• 10 chrome