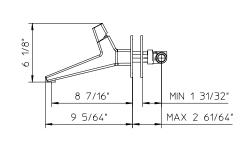

# **Technical information**

- · All product dimensions are nominal
- Faucet flow rate: 1.2 gpm
- Pressure 60 psi

### Note

- Install this product according to the installation guide.
- Final measurements confirm with product
- Palazzani reserves the right to make revisions without notice to product specifications.