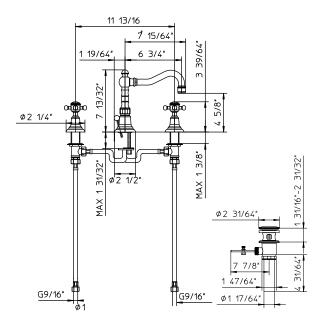

## **Technical information**

- All product dimensions are nominal
- Handle clearance 1-31/32" (50mm)
- Faucet flow rate: 1.2 gpm
- · Pressure 60 psi