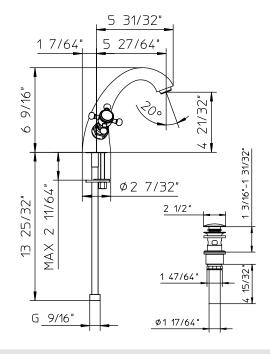

## **Technical information**

- · All product dimensions are nominal
- Handle clearance 1-31/32" (50mm)
- · Faucet flow rate: 1.2 gpm
- Pressure 60 psi