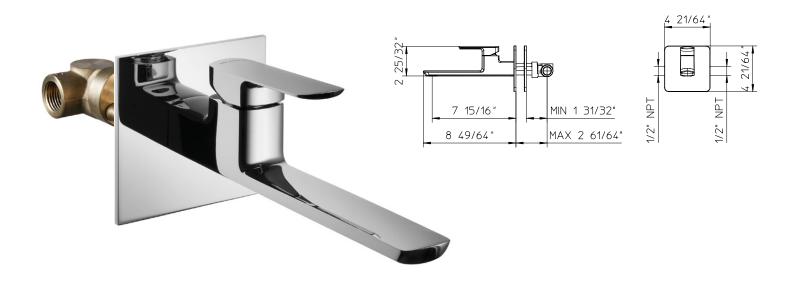

### **Features**

- Single lever handle volume and temperature control wall mounted.
- Temperature memory allows faucet to be turned on and off at any temperature setting.
- Without pop-up drain with 1-1/4" tailpiece.
- Ceramic disc valves longevity standards for a lifetime of durable performance.
- · Valve body cast brass.

### **Technical information**

- · All product dimensions are nominal
- Handle clearance 1-31/32" (50mm)
- · Faucet flow rate: 5.5 gpm
- · Pressure 60 psi