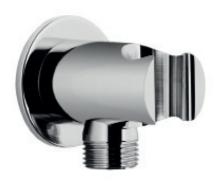

### **Features**

- Fixed bracket in brass with water delivery.
- For use with a handshower and hose (sold separately).

### Material

- Solid brass.
- · Finishes resist corrosion and tarnish.

## **Technical information**

- · All product dimensions are nominal.
- Wall-mount.