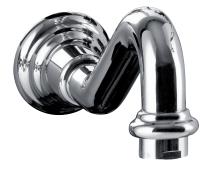

## Features

- Wall mounted spout for bath-tub.
- 3/4" NPT connection.

## Material

- Solid brass.
- Finishes resist corrosion and tarnish.