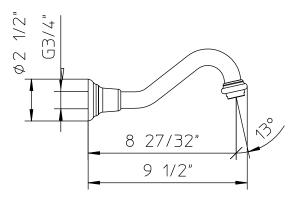

## Features

- Wall mounted spout for bath-tub.
- 3/4" NPT connection.

## **Technical information**

- All product dimensions are nominal
- Handle clearance 1-31/32" (50mm)
- Faucet flow rate: 1.2 gpm
- Pressure 60 psi