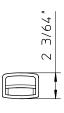

### **Technical information**

- All product dimensions are nominal
- Faucet flow rate: 8.45 gpm
- Pressure 60 psi