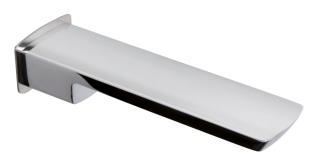

# Features

Wall mounted bath spout with aerator.

# Material

- Solid brass.
- Finishes resist corrosion and tarnish.