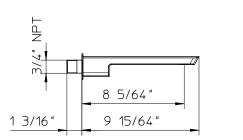

### **Technical information**

- All product dimensions are nominal
- Faucet flow rate: 8.45 gpm
- Pressure 60 psi