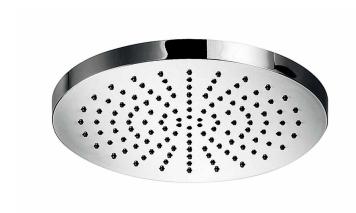

# - showers

code **992610-10** 

## **Features**

- · Brass headshower Ø 77/8".
- · Headshower 1/2" connection.