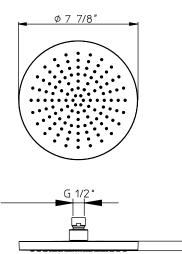

## **Features**

- · Brass headshower Ø 77/8".
- · Headshower 1/2" connection.

## **Technical information**

- All product dimensions are nominal.
- Max flow rate: 2 gpm.