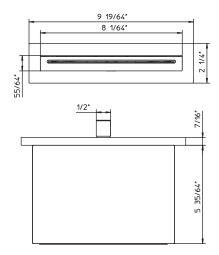

## Features

• Wall mounted brass spout, 9 19/64" x 2 1/4".

## **Technical information**

- All product dimensions are nominal.
- Wall-mounted.
- Max flow rate: 2.5 gpm.