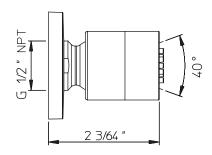

### **Technical information**

- All product dimensions are nominal.
- Wall-mount.
- Max flow rate: 0.9 gpm.