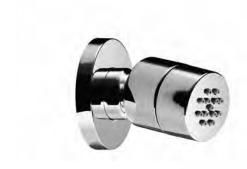

# PA showers A

code **9926L8-10** 

# **Features**

- Body spray in brass, Ø1 31/32".
- Easy-clean system.
- · Coated with 20 micron of chrome.