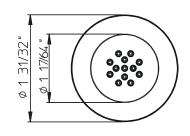

# **Features**

- Body spray in brass, Ø1 31/32".
- Easy-clean system.
- · Coated with 20 micron of chrome.

### **Technical information**

- All product dimensions are nominal.
- Wall-mount.
- Max flow rate: 0.9 gpm.