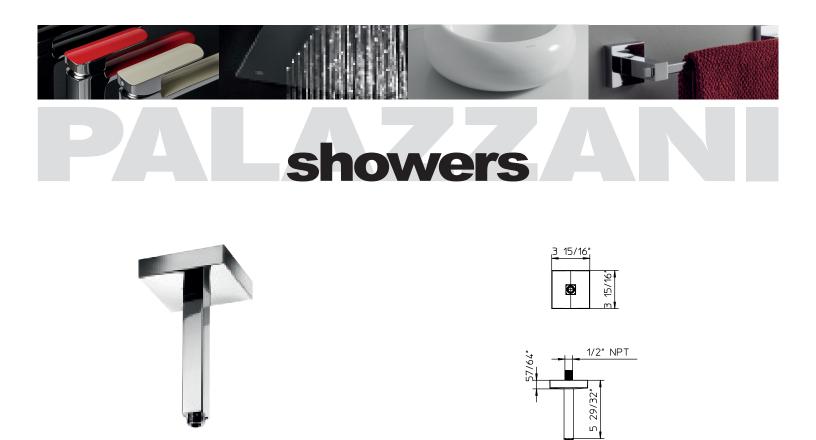

# code 9926M5-10

# Features

- Vertical 6" Brass arm.
- 1/2" NPT connection.

### **Technical information**

- All product dimensions are nominal.
- · Wall-mounted.