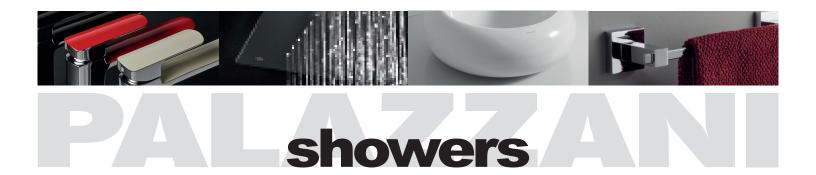

## Features

- Horizontal 13 61/64" Brass arm.
- Arm 1/2" NPT connection.

#### Material

- Solid brass.
- Finishes resist corrosion and tarnish.

### **Technical information**

- All product dimensions are nominal.
- · Wall-mounted.
- Max flow rate: 2 gpm.