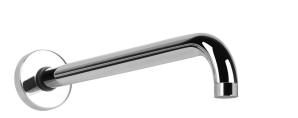

## Features

- Horizontal 13 61/64" Brass arm.
- Arm 1/2" NPT connection.

### **Technical information**

- All product dimensions are nominal.
- · Wall-mounted.
- Max flow rate: 2 gpm.