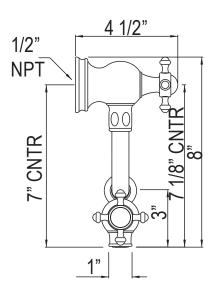

## Perrin & Rowe® Wall Mount Swing Arm Pot Filler

U.4798X\*

### **FEATURES**

- Ceramic disc control cartridges
- Folds away when not in use
- Extends for easy use over front or rear burners
- 1/2"F NPT connection
- Dual quarter turn handle shut-offs, one at the wall and one at the outlet.
  Eliminates need to reach over hot burners.
- 1/4-turn ceramic disc valves
- Brass construction
- 1.8 GPM