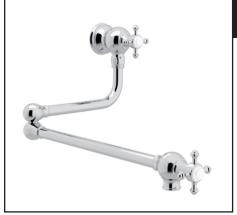

## Perrin & Rowe® Wall Mount Swing Arm Pot Filler

U.4798X\*

### **FEATURES**

- Ceramic disc control cartridges
- Folds away when not in use
- Extends for easy use over front or rear burners
- 1/2"F NPT connection
- Dual quarter turn handle shut-offs, one at the wall and one at the outlet.
  Eliminates need to reach over hot burners.
- 1/4-turn ceramic disc valves
- Brass construction
- 1.8 GPM