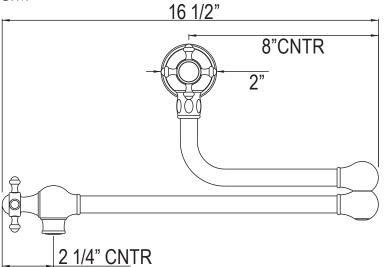

## Perrin & Rowe® Wall Mount Swing Arm Pot Filler

U.4798X\*

### **FEATURES**

- Ceramic disc control cartridges
- Folds away when not in use
- Extends for easy use over front or rear burners
- 1/2"F NPT connection
- Dual quarter turn handle shut-offs, one at the wall and one at the outlet.
  Eliminates need to reach over hot burners.
- 1/4-turn ceramic disc valves
- Brass construction
- 1.8 GPM