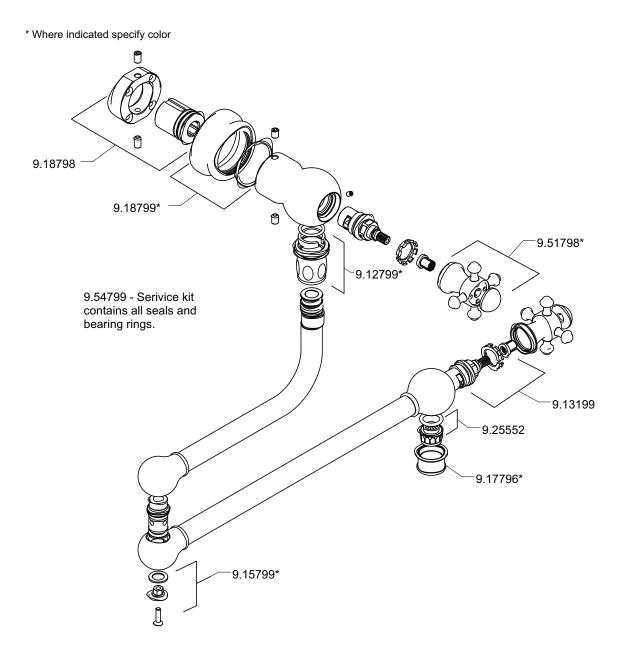

Rowe® Wall Mount Swing Arm Pot Filler

U.4798X\*

### **FEATURES**

- Ceramic disc control cartridges
- Folds away when not in use
- Extends for easy use over front or rear burners
- 1/2"F NPT connection
- Dual quarter turn handle shut-offs, one at the wall and one at the outlet.
  Eliminates need to reach over hot burners.
- 1/4-turn ceramic disc valves
- Brass construction
- 1.8 GPM

### **COLORS/FINISHES**

- · Polished Chrome
- · Polished Nickel
- · Satin Nickel
- · English Bronze
- · English Gold\*
- · Satin English Gold\*
- Unlacquered Brass\*\*

### **WARRANTY**

- · Limited Lifetime Warranty
- \* 5 Year Limited Warranty
- \*\* No Warranty





<sup>\*</sup> For CA/VT, place a "-2" at end of model number for code compliant product. (Example A3608LMAPC-2)





# U.4798X Spare Parts