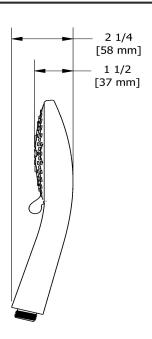

4368

# **Descriptions**

- 5 positions
- 3 jets: luxurious, invigorating, massage and mix
- Scale-free