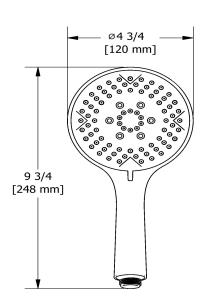

4368

# **Descriptions**

- 5 positions
- 3 jets: luxurious, invigorating, massage and mix
- Scale-free