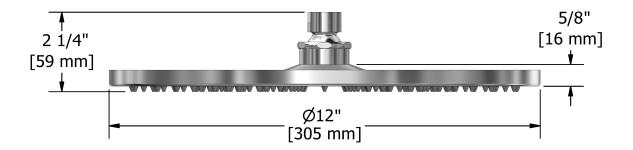

## Descriptions

- Scale-free
- Swivel
  - G<sup>1</sup>/<sub>2</sub>" inlet female

#### Sizes, models and finishes may differ from thoses presented.