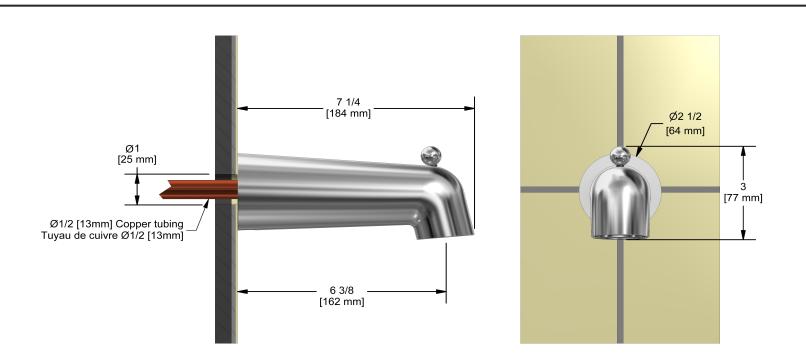

## **Descriptions**

- ½" copper slip fit inlet
- Diverter
- Flow diffuser
- Drilling hole diameter = 1 (25mm)