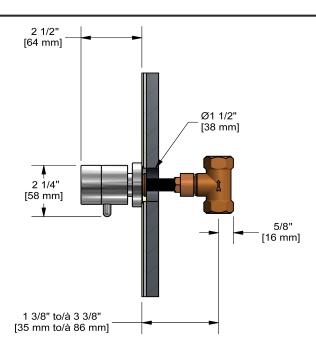

# **Specifications**

# **Descriptions**

- ½" ceramic cartridge
- ½" inlet female NPT

### Available colors

- C : Chrome
- BN: Brushed Nickel (PVD)

## **Certifications**

- CSA B125.1
- ASME A112.18.1
- CMR248 Approval

CUPC®





#### Sizes, models and finishes may differ from thoses presented.

#### Warranty

This **Riobel Inc.** product you have purchased carries a Limited Lifetime Warranty on the chrome, PVD finish, blacks and all working parts and is guaranteed from the initial purchase date against all <u>manufacturing defects</u>. All other finishes, including plastic components, are guaranteed for one year. All electric and/or electronic parts are covered by a 5-year limited warranty.

#### **Customer Service**

Ontario, West Canada: 888-287-5354 Quebec, Maritimes, United States: 866-473-8442