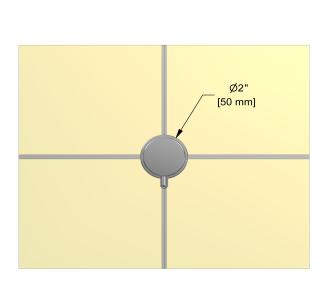

# **Specifications**

# **Descriptions**

- ½" ceramic cartridge
- ½" inlet female NPT

### Available colors

- C : Chrome
- BN: Brushed Nickel (PVD)

## **Certifications**

- CSA B125.1
- ASME A112.18.1
- CMR248 Approval

CUPC®





#### Sizes, models and finishes may differ from thoses presented.

#### Warranty

This **Riobel Inc.** product you have purchased carries a Limited Lifetime Warranty on the chrome, PVD finish, blacks and all working parts and is guaranteed from the initial purchase date against all <u>manufacturing defects</u>. All other finishes, including plastic components, are guaranteed for one year. All electric and/or electronic parts are covered by a 5-year limited warranty.

#### **Customer Service**

Ontario, West Canada: 888-287-5354 Quebec, Maritimes, United States: 866-473-8442