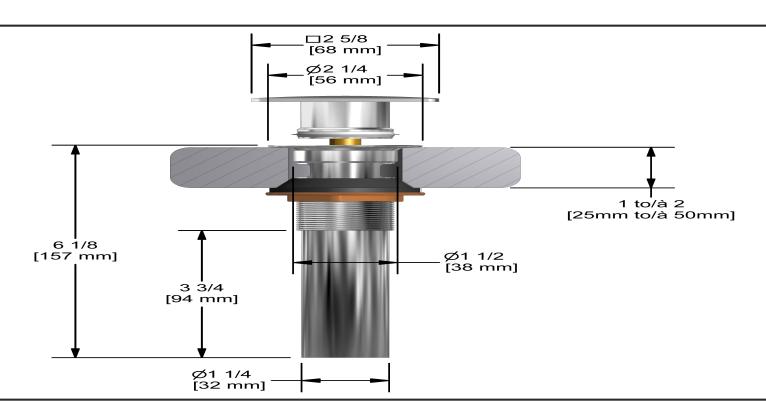

# **Specifications**

# **Descriptions**

- Ø11/4" tail piece
- Push drain
- Square cap