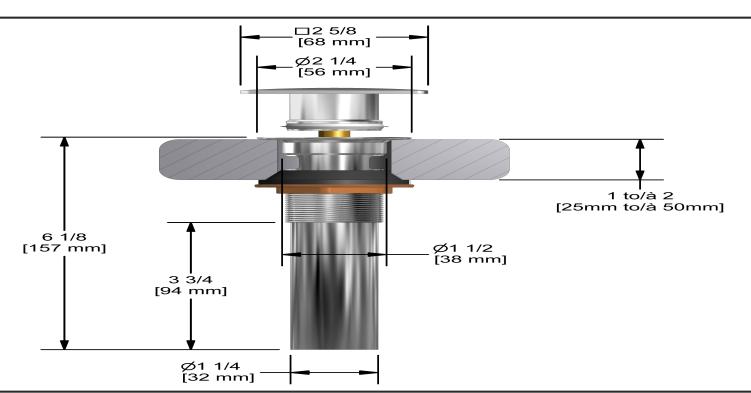

# **Specifications**

# **Descriptions**

- Push drain
- Ø11/4" tail piece
- Square cap

## Available colors

• C : Chrome

#### **Certifications**

- ASME A112.18.1
- CMR248 Approval
- CSA B125.2

CUPC®



Sizes, models and finishes may differ from thoses presented.

#### Warranty

This **Riobel Inc.** product you have purchased carries a Limited Lifetime Warranty on the chrome, PVD finish, blacks and all working parts and is guaranteed from the initial purchase date against all manufacturing defects. All other finishes, including plastic components, are guaranteed for one year. All electric and/or electronic parts are covered by a 5-year limited warranty.

### **Customer Service**

Ontario, West Canada: 888-287-5354 Quebec, Maritimes, United States: 866-473-8442