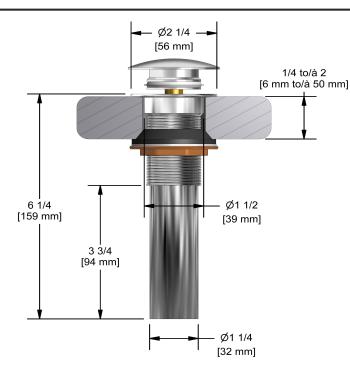

Lavatory push drain without overflow **DL160** 

# Descriptions

- Ø1¼" tail piece
- Push drain