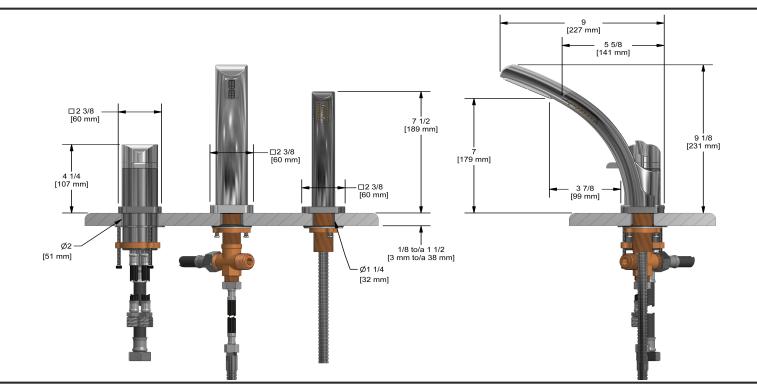

3-piece Type T/P coaxial deck-mount tub filler with hand shower

**SA17** 

# **Descriptions**

- 1-jet hand shower/scale-free
- Thermostatic/pressure balance coaxial cartridge with check valves
- ½" inlet male NPT