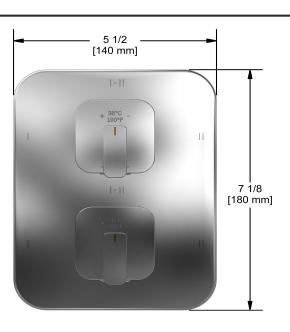

# **Specifications**

# **Description**

• Trim only

## Available colors

• C : Chrome

• BN : Brushed Nickel (PVD)

#### Certifications

- CSA B125.1
- ASME A112.18.1
- ASSE 1016
- CMR248 Approval

CUPC®





Sizes, models and finishes may differ from thoses presented.

#### Warranty

This **Riobel Inc.** product you have purchased carries a Limited Lifetime Warranty on the chrome, PVD finish, blacks and all working parts and is guaranteed from the initial purchase date against all manufacturing defects. All other finishes, including plastic components, are guaranteed for one year. All electric and/or electronic parts are covered by a 5-year limited warranty.

### **Customer Service**

Ontario, West Canada: 888-287-5354 Quebec, Maritimes, United States: 866-473-8442