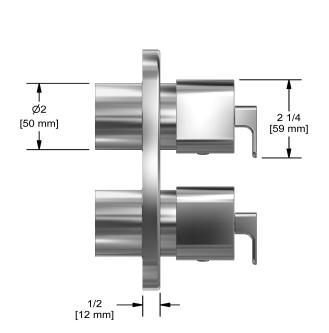

# **Specifications**

# **Description**

• Trim only

## Available colors

• C : Chrome

• BN : Brushed Nickel (PVD)

#### Certifications

- CSA B125.1
- ASME A112.18.1
- ASSE 1016
- CMR248 Approval

CUPC®





Sizes, models and finishes may differ from thoses presented.

#### Warranty

This **Riobel Inc.** product you have purchased carries a Limited Lifetime Warranty on the chrome, PVD finish, blacks and all working parts and is guaranteed from the initial purchase date against all manufacturing defects. All other finishes, including plastic components, are guaranteed for one year. All electric and/or electronic parts are covered by a 5-year limited warranty.

### **Customer Service**

Ontario, West Canada: 888-287-5354 Quebec, Maritimes, United States: 866-473-8442