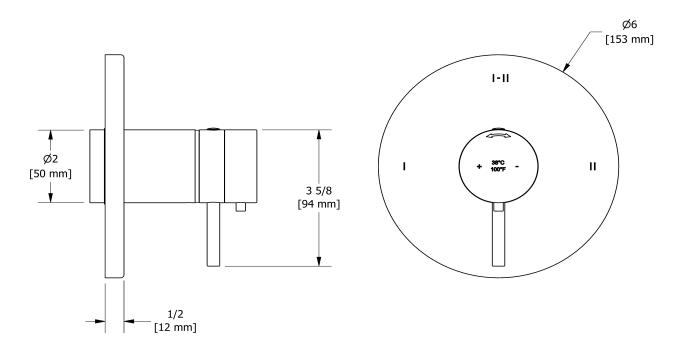

# **Specifications**

# **Descriptions**

- R23, R23-SPEX or R23-EX rough required to complete
- Trim only
- Thermostatic/pressure balance coaxial cartridge with check valves
- 4 positions (OFF, 1, 1 and 2, 2) share