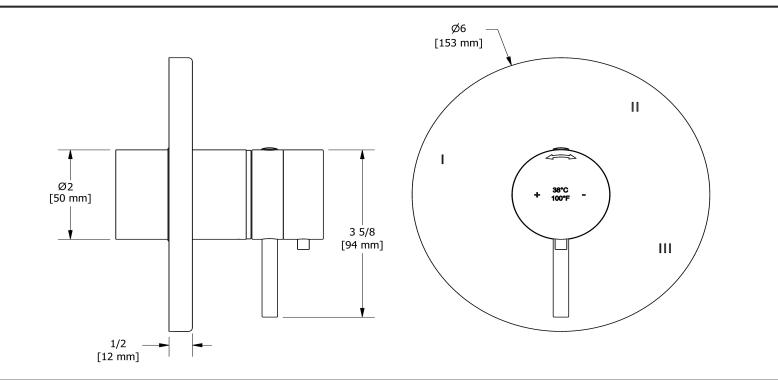

3-way Type T/P coaxial valve trim TPATM45

# Descriptions

- R45, R45-SPEX or R45-EX rough required to complete
- Thermostatic/pressure balance coaxial cartridge with check valves
- Trim only
- 6 positions (OFF, 1, 1 and 2, 2, 2 and 3, 3) share