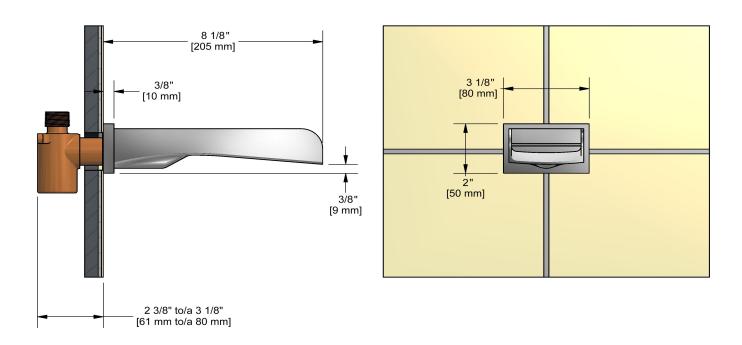

# **Descriptions**

- Special rough included
- ½" inlet male NPT
- Must be ordered at the same time as the valve rough
- Brass