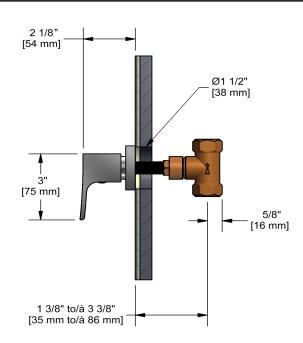

# **Specifications**

# **Descriptions**

- ½" inlet female NPT
- ½" ceramic cartridge

## Available colors

- C : Chrome
- BN : Brushed Nickel (PVD)

### **Certifications**

- CSA B125.1
- ASME A112.18.1
- CMR248 Approval

CUPC®





#### Sizes, models and finishes may differ from thoses presented.

#### Warranty

This **Riobel Inc.** product you have purchased carries a Limited Lifetime Warranty on the chrome, PVD finish, blacks and all working parts and is guaranteed from the initial purchase date against all manufacturing defects. All other finishes, including plastic components, are guaranteed for one year. All electric and/or electronic parts are covered by a 5-year limited warranty.

#### **Customer Service**

Ontario, West Canada: 888-287-5354 Quebec, Maritimes, United States: 866-473-8442