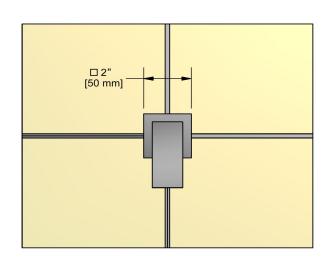

# **Specifications**

# **Descriptions**

- ½" inlet female NPT
- ½" ceramic cartridge

## Available colors

- C : Chrome
- BN : Brushed Nickel (PVD)

### **Certifications**

- CSA B125.1
- ASME A112.18.1
- CMR248 Approval

CUPC®





#### Sizes, models and finishes may differ from thoses presented.

#### Warranty

This **Riobel Inc.** product you have purchased carries a Limited Lifetime Warranty on the chrome, PVD finish, blacks and all working parts and is guaranteed from the initial purchase date against all manufacturing defects. All other finishes, including plastic components, are guaranteed for one year. All electric and/or electronic parts are covered by a 5-year limited warranty.

#### **Customer Service**

Ontario, West Canada: 888-287-5354 Quebec, Maritimes, United States: 866-473-8442