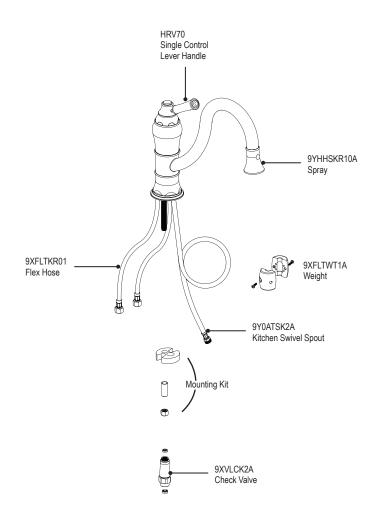

## **ASSEMBLY INSTRUCTION**

8JRVL

SINGLE HOLE SINGLE CONTROL KITCHEN SET WITH RETRACTABLE SPRAY

8JRVL