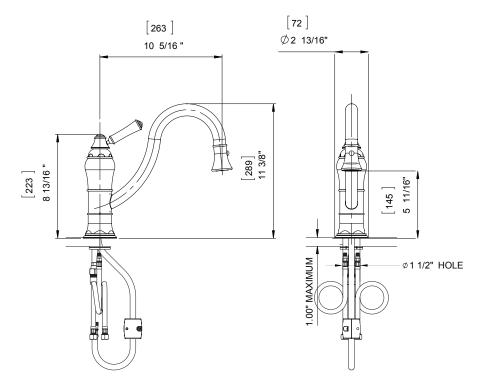

### **FEATURES:**

- Brass construction with choice of 21 finishes
- Single Control Lever handle, dual function retractable Spray
- One-Piece, ceramic disc cartridge allows both volume and temperature control
- Flexible Stainless Steel supply hoses for easy installation 1.5 gpm @ 60 psi (Helps meet CalGreen regulation)

## **ASSEMBLY INSTRUCTION**

8JRVL

SINGLE HOLE SINGLE CONTROL KITCHEN SET WITH RETRACTABLE SPRAY

8JRVL