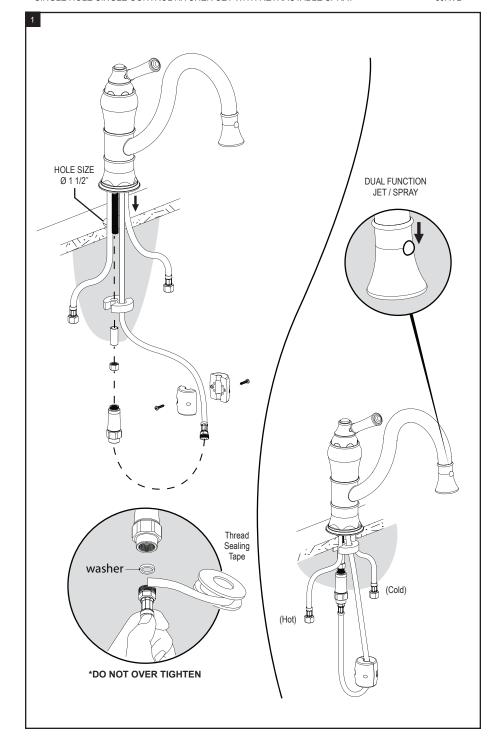

## **ASSEMBLY INSTRUCTION**

8JRVL

SINGLE HOLE SINGLE CONTROL KITCHEN SET WITH RETRACTABLE SPRAY

8JRVL

### REMOVAL OF FAUCET:

Always turn the water supply off before removing the existing faucet or disassembling a valve. Open both faucet handles to relieve water pressure and to ensure that the water has been successfully turned off.